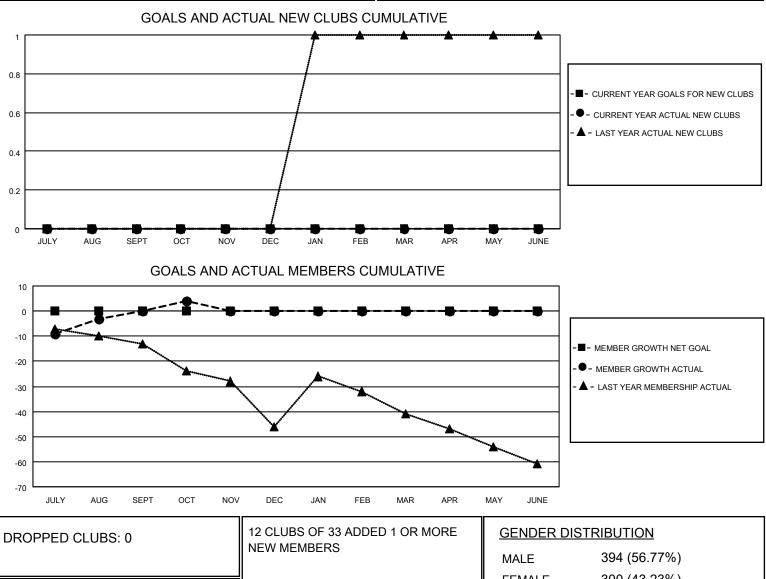

## LOCATION TEXAS

District 2 T3

Results as of: 11/30/2020

| Clubs                 |               |           |               | Members               |                         |                         |                                                    |  |
|-----------------------|---------------|-----------|---------------|-----------------------|-------------------------|-------------------------|----------------------------------------------------|--|
| RESULTS FOR 2020-2021 |               |           |               | RESULTS FOR 2020-2021 |                         |                         |                                                    |  |
| QUARTER               | NEW CLUB GOAL | NEW CLUBS | DROPPED CLUBS | QUARTER MEM           | IBER GROWTH NET<br>GOAL | MEMBER GROWTH<br>ACTUAL | DROPPED<br>MEMBERS ACTUAL<br>(including transfers) |  |
| JULY/AUG/SEPT         | 0             | 0         | 0             | JULY/AUG/SEPT         | 0                       | 33                      | 28                                                 |  |
| OCT/NOV/DEC           | 0             | 0         | 0             | OCT/NOV/DEC           | 0                       | 13                      | 13                                                 |  |
| JAN/FEB/MAR           | 0             | 0         | 0             | JAN/FEB/MAR           | 0                       | 0                       | 0                                                  |  |
| APR/MAY/JUNE          | 0             | 0         | 0             | APR/MAY/JUNE          | 0                       | 0                       | 0                                                  |  |

|                 |    |                           | MALE                      | 394 (56.77%)   |    |
|-----------------|----|---------------------------|---------------------------|----------------|----|
| DROPPED MEMBERS |    |                           | FEMALE                    | 300 (43.23%)   |    |
| DECEASED        | 1  | CLICK HERE FOR CUMULATIVE | TOTAL FAMILY UNIT MEMBERS |                | 92 |
| CLUB CANCELLED  | 0  | MEMBERSHIP DATA           |                           |                | 47 |
| OTHER           | 40 |                           | FAMILY MEMBER             | RS PAYING HALF | 47 |
| TOTAL           | 41 |                           | 5020                      |                |    |